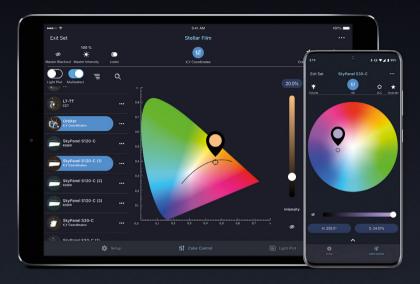

## READY FOR MORE

Stellar – the lighting control app from ARRI – provides a smart and innovative way to control professional lighting and is available on iOS and Android phones

and tablets. Stellar reimagines lighting control by automatically taking care of complex DMX settings and by featuring control interfaces with beautifully designed graphics. Coded intelligence and advanced communication make connecting ARRI Orbiter, SkyPanel, L-Series and third party fixtures to the app simple and straightforward. After using Stellar, it will be difficult to go back to controlling lights in any other way.

## STELLAR FEATURES:

- Control of ARRI and third party fixtures
- Manually add fixtures
- Swap out fixtures
- Grouping fixtures with different CCT ranges
- Share, Sync and backup your work

- Brings gels to the L-Series
- Intuitive and well designed user interface
- Light plot fixture selection
- Auto layout and discovery of fixtures
- Available on iOS and Android